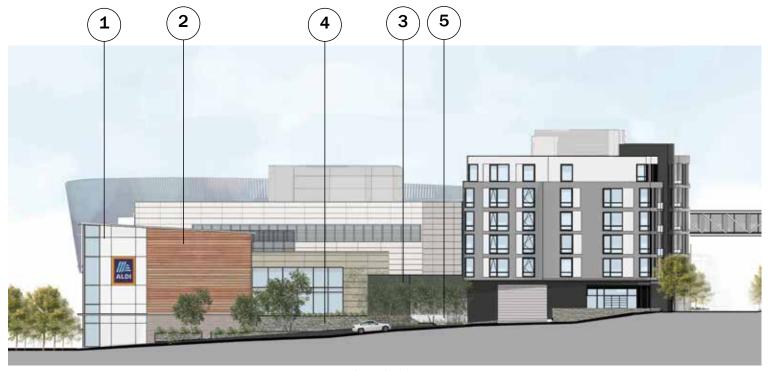

STUDIO SHANGHA

PROPOSED

PERKINS — EASTMAN

1. Metal Paneling

2. Wood Paneling

3. Iron Spot Brick

4. Stone masonry

5. Screened enclosure for switch-Gear