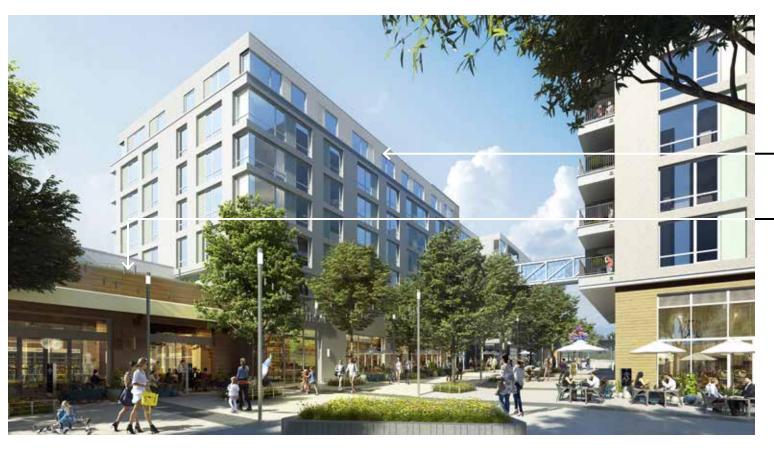

additional 19 residential units
- 2. Revised main lobby entrance & eliminate amenity terrace
- 3. Revise palette based on more neutral colors



PERKINS — EASTMAN





- 1. Reduce parking garage by 223 spaces and eliminate third garage entrance.
- 2. Extend North residential tower 35' for additional 19 residential units
- 3. Revised main lobby entrance & eliminate amenity terrace
- 4. Revise palette based on more neutral colors



PERKINS — EASTMAN



**(5)** 

4

10

9









1. BRK-01

2. BRK-02

3. STONE 02A HONED LIMESTONE

4. STONE 02B BELTSAWN LIMESTONE







5. COLORED METAL PANELS- LIGHT GREY

6. TEXTURED COLOR PANELS - LIGHT GREY

7. STUCCO 01 DARK GREY







9. RETAIL STOREFRONT BY TENANTS

10. STUDIO MAKER-SPACES WITH GARAGE DOORS



PERKINS — EASTMAN

NORTH TOWER

3 4







Revise palette based on more neutral colors

Revised main lobby entrance & eliminate amenity terrace



APPROVED



— Provide additional 40ft loading berth on 4th Street











- Revised main lobby entrance & eliminate amenity terrace



APPROVED



Revise palette based on more neutral colors

Reduce height of "FEZ" by two stories and introduce terraces on 4th Street plaza

Eliminate stone "fort" on conrer of Ingraham and 4th Street