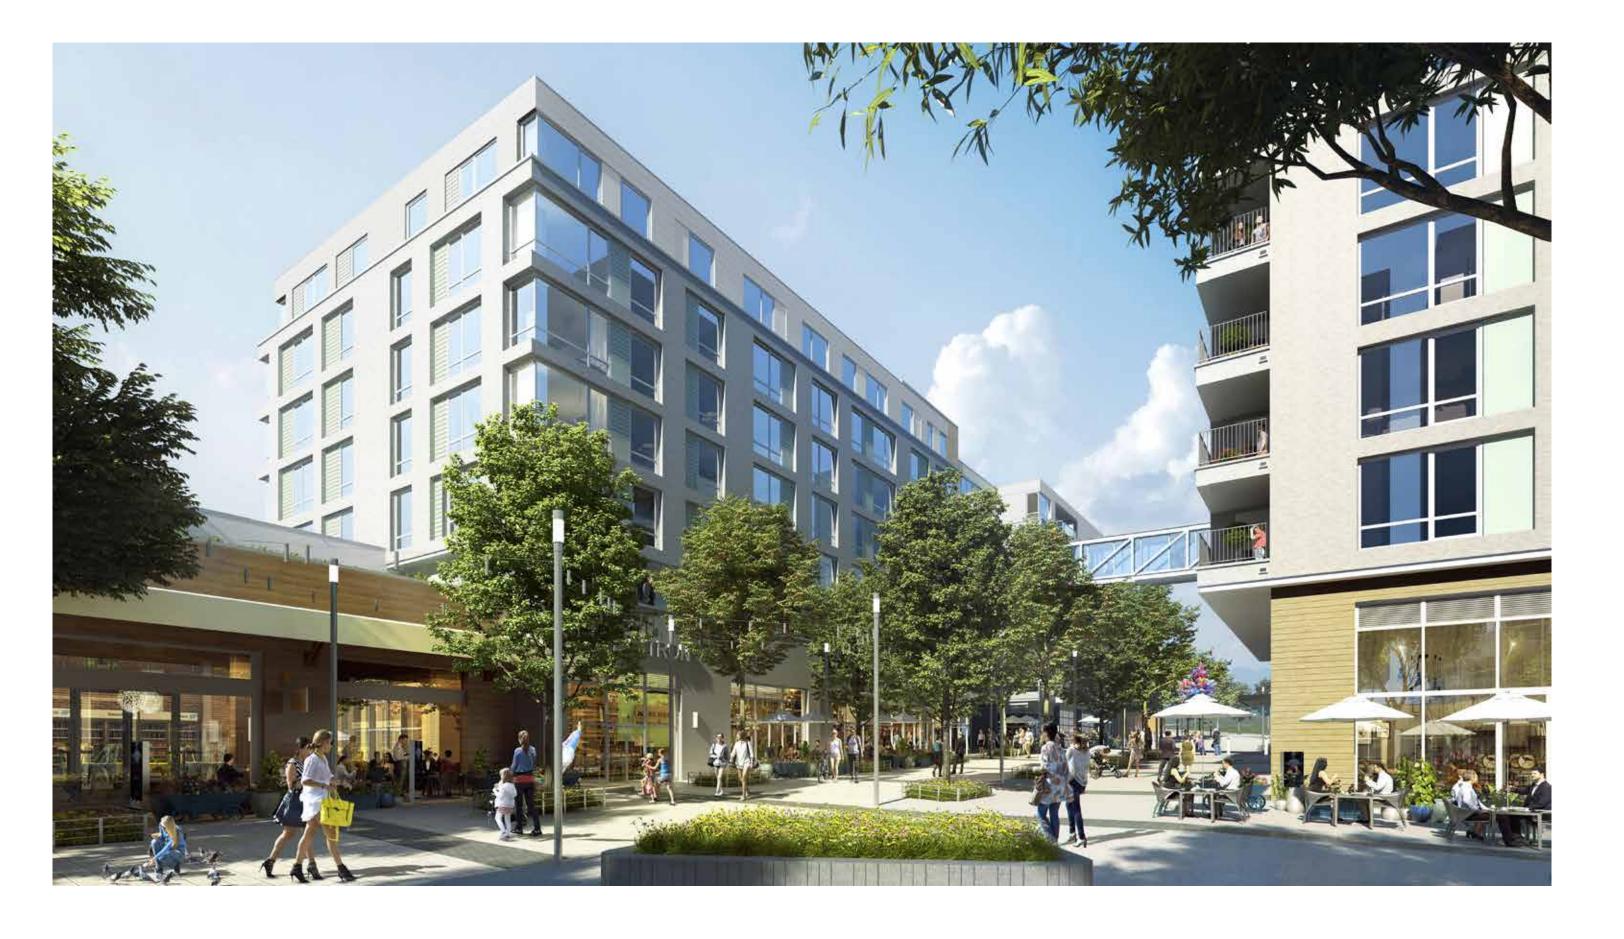

NORTH TOWER

3 4

Revise palette based on more neutral colors

Revised main lobby entrance & eliminate amenity terrace

APPROVED

— Provide additional 40ft loading berth on 4th Street

- Revised main lobby entrance & eliminate amenity terrace