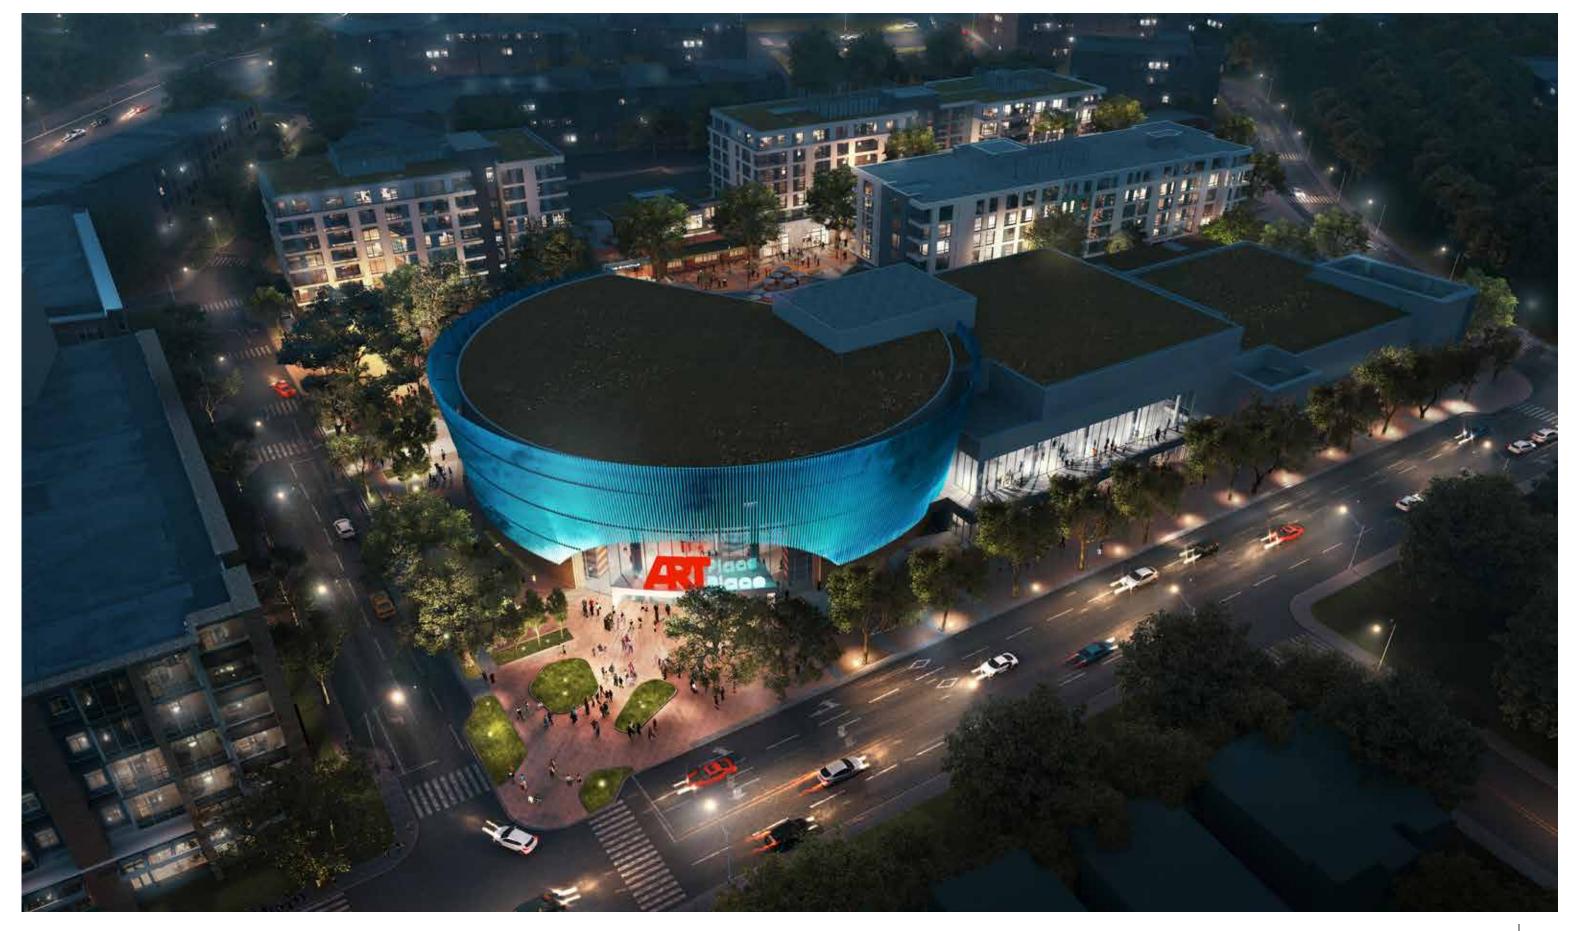

EASTMAN



**(5)** 

4

10

9









1. BRK-01

2. BRK-02

3. STONE 02A HONED LIMESTONE

4. STONE 02B BELTSAWN LIMESTONE







5. COLORED METAL PANELS- LIGHT GREY

6. TEXTURED COLOR PANELS - LIGHT GREY

7. STUCCO 01 DARK GREY







9. RETAIL STOREFRONT BY TENANTS

10. STUDIO MAKER-SPACES WITH GARAGE DOORS



PERKINS — EASTMAN

NORTH TOWER

3 4







Revise palette based on more neutral colors

Revised main lobby entrance & eliminate amenity terrace



APPROVED



— Provide additional 40ft loading berth on 4th Street











- Revised main lobby entrance & eliminate amenity terrace



APPROVED



Revise palette based on more neutral colors

Reduce height of "FEZ" by two stories and introduce terraces on 4th Street plaza

Eliminate stone "fort" on conrer of Ingraham and 4th Street