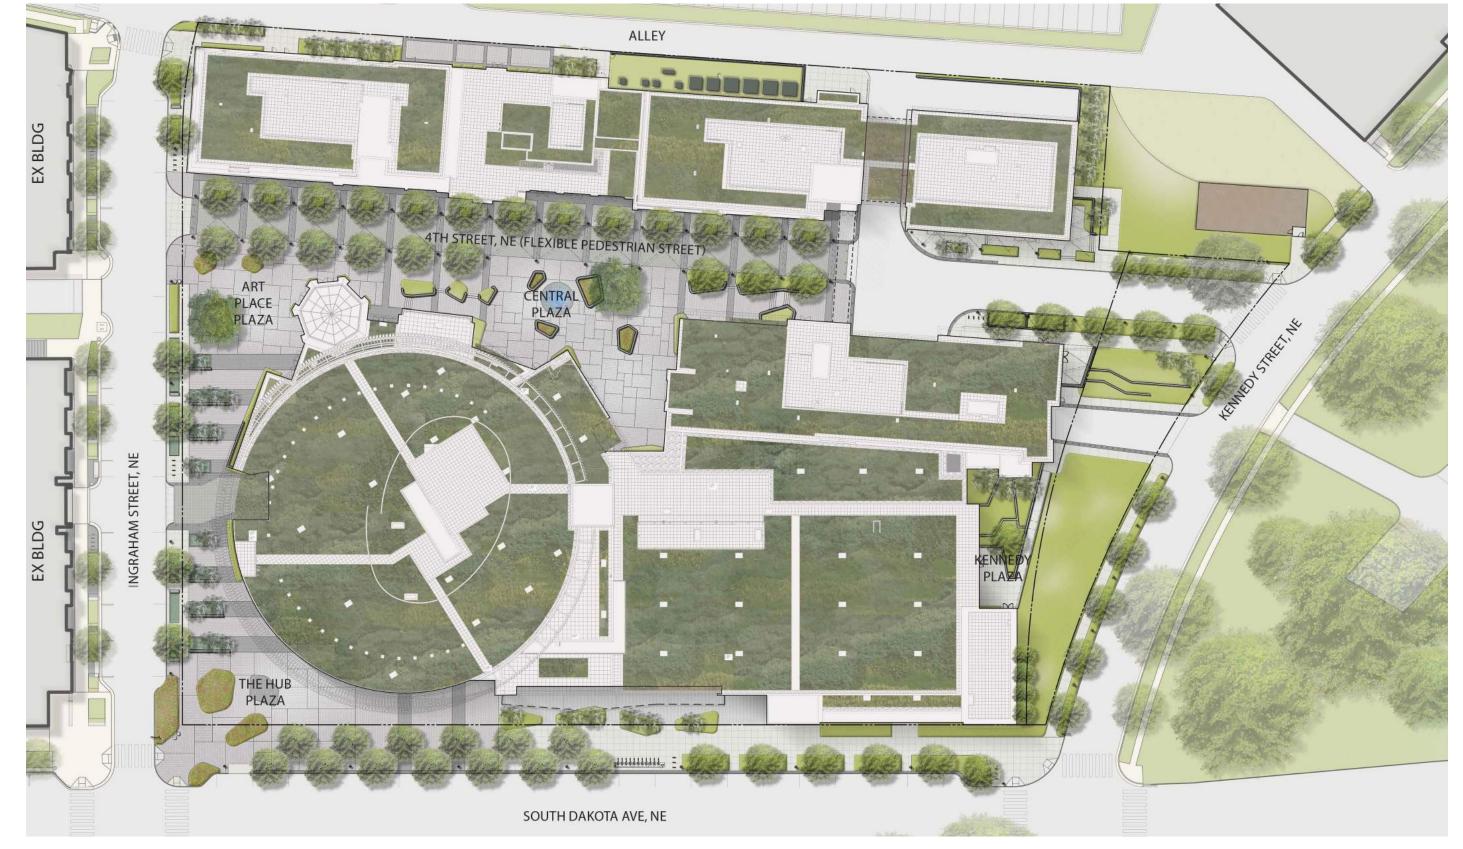

## SOUTH DANGTA AVE NO

APPROVED

Reduce height of "FEZ" by two stories and introduce terraces on 4th Street plaza

Revise massing on South Dakota to add terrace.

- Revise palette based on more neutral colors

- Reduce height of "FEZ" by two stories and introduce terraces on 4th Street plaza

- Eliminate stone "fort" on corner of Ingraham and 4th Street

Reduce height of "FEZ" by two stories and introduce terraces on 4th Street plaza

APPROVED

Revise palette based on more neutral colors

Reduce height of "FEZ" by two stories and introduce terraces on 4th Street plaza

Eliminate stone "fort" on conrer of Ingraham and 4th Street