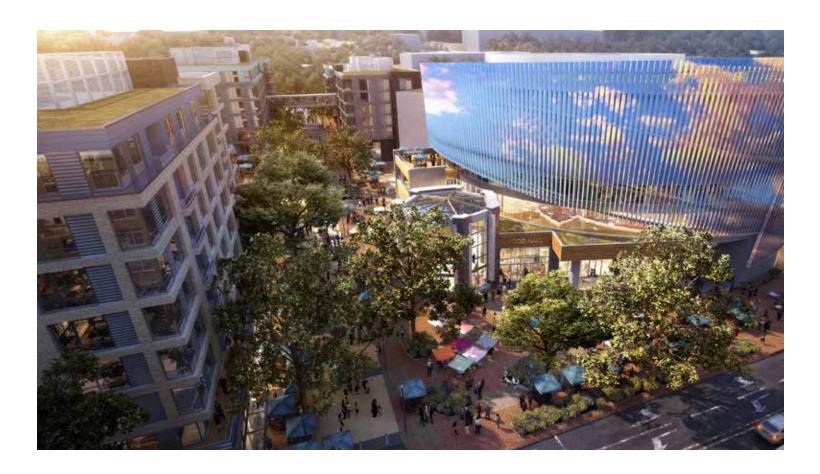

## SOUTH DANGTA AVE NO

APPROVED

Reduce height of "FEZ" by two stories and introduce terraces on 4th Street plaza

Revise massing on South Dakota to add terrace.

- Revise palette based on more neutral colors

- Reduce height of "FEZ" by two stories and introduce terraces on 4th Street plaza

- Eliminate stone "fort" on corner of Ingraham and 4th Street

Reduce height of "FEZ" by two stories and introduce terraces on 4th Street plaza

- Eliminate stone "fort" on conrer of Ingraham and 4th Street

August 22,2021 ART PLACE AT FORT TOTTEN

- 1. Extend North residential tower 35' for additional 19 residential units
- 2. Revised main lobby entrance & eliminate amenity terrace
- 3. Revise palette based on more neutral colors

PERKINS — EASTMAN

- 1. Reduce parking garage by 223 spaces and eliminate third garage entrance.
- 2. Extend North residential tower 35' for additional 19 residential units
- 3. Revised main lobby entrance & eliminate amenity terrace
- 4. Revise palette based on more neutral colors

APPROVED

Revise palette based on more neutral colors

Reduce height of "FEZ" by two stories and introduce terraces on 4th Street plaza

Eliminate stone "fort" on conrer of Ingraham and 4th Street