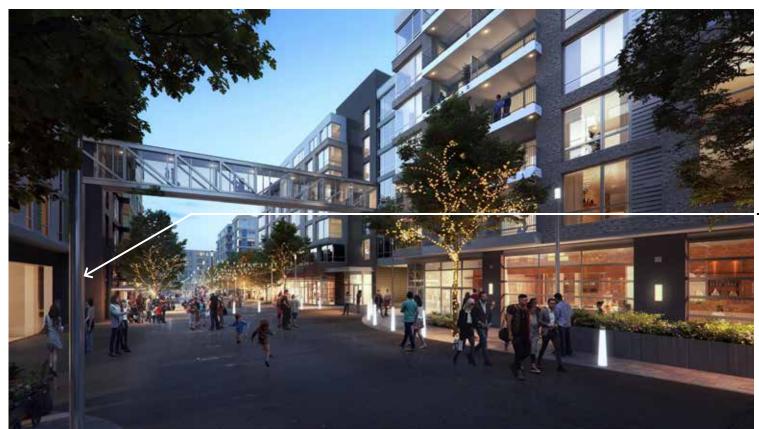

ed on more neutral colors



PERKINS — EASTMAN





- 1. Reduce parking garage by 223 spaces and eliminate third garage entrance.
- 2. Extend North residential tower 35' for additional 19 residential units
- 3. Revised main lobby entrance & eliminate amenity terrace
- 4. Revise palette based on more neutral colors



PERKINS — EASTMAN



**(5)** 

4

10

9









1. BRK-01

2. BRK-02

3. STONE 02A HONED LIMESTONE

4. STONE 02B BELTSAWN LIMESTONE







5. COLORED METAL PANELS- LIGHT GREY

6. TEXTURED COLOR PANELS - LIGHT GREY

7. STUCCO 01 DARK GREY







9. RETAIL STOREFRONT BY TENANTS

10. STUDIO MAKER-SPACES WITH GARAGE DOORS



PERKINS — EASTMAN

NORTH TOWER

3 4







Revise palette based on more neutral colors

Revised main lobby entrance & eliminate amenity terrace



APPROVED



— Provide additional 40ft loading berth on 4th Street











- Revised main lobby entrance & eliminate amenity terrace



APPROVED



Revise palette based on more neutral colors

Reduce height of "FEZ" by two stories and introduce terraces on 4th Street plaza

Eliminate stone "fort" on conrer of Ingraham and 4th Street