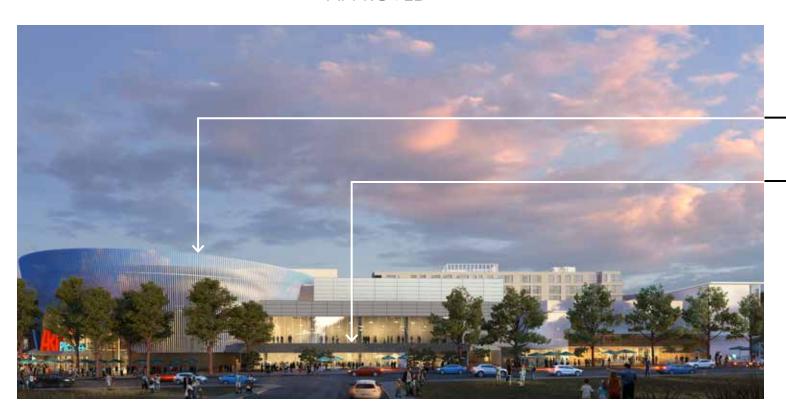

APPROVED

PROPOSED

## SOUTH DANGTA AVE NO

APPROVED

Reduce height of "FEZ" by two stories and introduce terraces on 4th Street plaza

Revise massing on South Dakota to add terrace.

- Revise palette based on more neutral colors

- Reduce height of "FEZ" by two stories and introduce terraces on 4th Street plaza

- Eliminate stone "fort" on corner of Ingraham and 4th Street

Reduce height of "FEZ" by two stories and introduce terraces on 4th Street plaza

- Eliminate stone "fort" on conrer of Ingraham and 4th Street

August 22,2021 ART PLACE AT FORT TOTTEN

- 1. Extend North residential tower 35' for additional 19 residential units
- 2. Revised main lobby entrance & eliminate amenity terrace
- 3. Revise palette based on more neutral colors

PERKINS — EASTMAN

- 1. Reduce parking garage by 223 spaces and eliminate third garage entrance.
- 2. Extend North residential tower 35' for additional 19 residential units
- 3. Revised main lobby entrance & eliminate amenity terrace
- 4. Revise palette based on more neutral colors

NORTH TOWER

3 4

Revise palette based on more neutral colors

Revised main lobby entrance & eliminate amenity terrace

APPROVED

— Provide additional 40ft loading berth on 4th Street

- Revised main lobby entrance & eliminate amenity terrace

APPROVED

Revise palette based on more neutral colors

Reduce height of "FEZ" by two stories and introduce terraces on 4th Street plaza

Eliminate stone "fort" on conrer of Ingraham and 4th Street