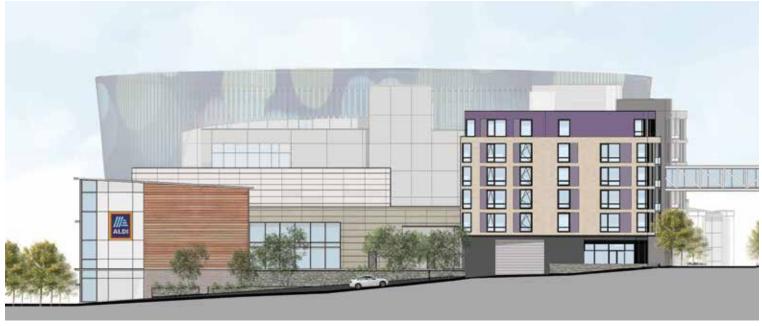

STUDIO SHANGHA

PROPOSED

PERKINS — EASTMAN

1. Metal Paneling

2. Wood Paneling

3. Iron Spot Brick

4. Stone masonry

5. Screened enclosure for switch-Gear