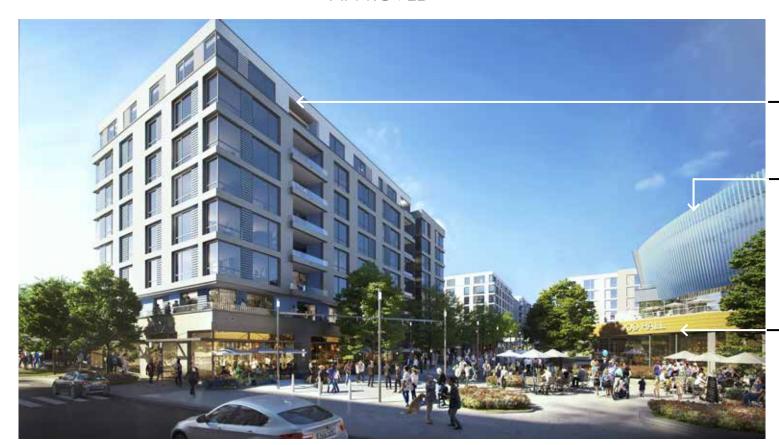

## KENNEDY STREET ELEVATION DETAIL

August 22,2021 ART PLACE AT FORT TOTTEN

NORTH TOWER

3 4

Revise palette based on more neutral colors

Revised main lobby entrance & eliminate amenity terrace

APPROVED

— Provide additional 40ft loading berth on 4th Street

- Revised main lobby entrance & eliminate amenity terrace

APPROVED

Revise palette based on more neutral colors

Reduce height of "FEZ" by two stories and introduce terraces on 4th Street plaza

Eliminate stone "fort" on conrer of Ingraham and 4th Street