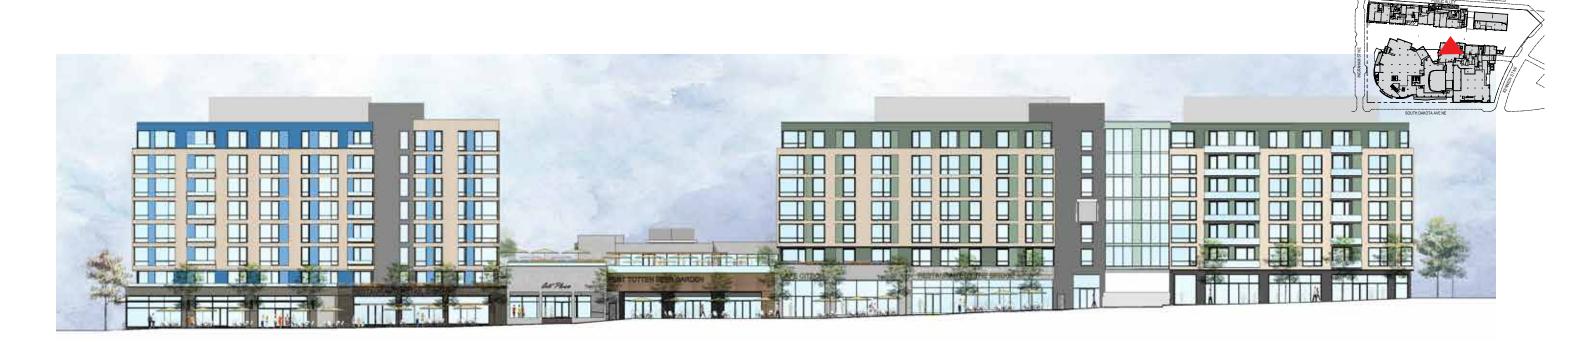

STMAN



1. Metal Paneling



2. Wood Paneling



3. Iron Spot Brick



4. Stone masonry



5. Screened enclosure for switch-Gear





APPROVED



PROPOSED

## KENNEDY STREET ELEVATION DETAIL





August 22,2021 ART PLACE AT FORT TOTTEN



## SOUTH DANGTA AVE NO

APPROVED



Reduce height of "FEZ" by two stories and introduce terraces on 4th Street plaza

Revise massing on South Dakota to add terrace.







- Revise palette based on more neutral colors

- Reduce height of "FEZ" by two stories and introduce terraces on 4th Street plaza

- Eliminate stone "fort" on corner of Ingraham and 4th Street







Reduce height of "FEZ" by two stories and introduce terraces on 4th Street plaza

- Eliminate stone "fort" on conrer of Ingraham and 4th Street

August 22,2021 ART PLACE AT FORT TOTTEN







- 1. Extend North residential tower 35' for additional 19 residential units
- 2. Revised main lobby entrance & eliminate amenity terrace
- 3. Revise palette based on more neutral colors



PERKINS — EASTMAN





- 1. Reduce parking garage by 223 spaces and eliminate third garage entrance.
- 2. Extend North residential tower 35' for additional 19 residential units
- 3. Revised main lobby entrance & eliminate amenity terrace
- 4. Revise palette based on more neutral colors



PERKINS — EASTMAN



**(5)** 

4

10

9









1. BRK-01

2. BRK-02

3. STONE 02A HONED LIMESTONE

4. STONE 02B BELTSAWN LIMESTONE







5. COLORED METAL PANELS- LIGHT GREY

6. TEXTURED COLOR PANELS - LIGHT GREY

7. STUCCO 01 DARK GREY







9. RETAIL STOREFRONT BY TENANTS

10. STUDIO MAKER-SPACES WITH GARAGE DO