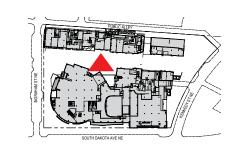

parking garage by 223 spaces and eliminate third garage entrance.
- 2. Extend North residential tower 35' for additional 19 residential units
- 3. Revised main lobby entrance & eliminate amenity terrace
- 4. Revise palette based on more neutral colors



PERKINS — EASTMAN



**(5)** 

4

10

9









1. BRK-01

2. BRK-02

3. STONE 02A HONED LIMESTONE

4. STONE 02B BELTSAWN LIMESTONE







5. COLORED METAL PANELS- LIGHT GREY

6. TEXTURED COLOR PANELS - LIGHT GREY

7. STUCCO 01 DARK GREY







9. RETAIL STOREFRONT BY TENANTS

10. STUDIO MAKER-SPACES WITH GARAGE DOORS



PERKINS — EASTMAN

NORTH TOWER

3 4







Revise palette based on more neutral colors

Revised main lobby entrance & eliminate amenity terrace



APPROVED



— Provide additional 40ft loading berth on 4th Street











- Revised main lobby entrance & eliminate amenity terrace



APPROVED



Revise palette based on more neutral colors

Reduce height of "FEZ" by two stories and introduce terraces on 4th Street plaza

Eliminate stone "fort" on conrer of Ingraham and 4th Street