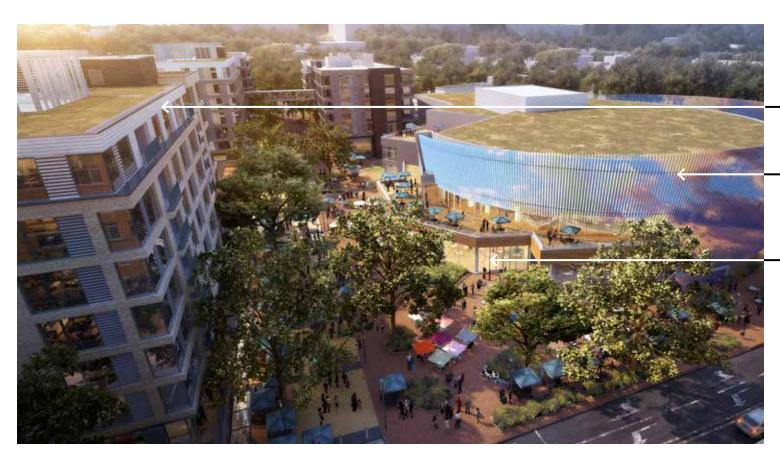

## SOUTH DANGTA AVE NO

APPROVED

Reduce height of "FEZ" by two stories and introduce terraces on 4th Street plaza

Revise massing on South Dakota to add terrace.

- Revise palette based on more neutral colors

- Reduce height of "FEZ" by two stories and introduce terraces on 4th Street plaza

- Eliminate stone "fort" on corner of Ingraham and 4th Street

Reduce height of "FEZ" by two stories and introduce terraces on 4th Street plaza

- Eliminate stone "fort" on conrer of Ingraham and 4th Street

August 22,2021 ART PLACE AT FORT TOTTEN

- 1. Extend North residential tower 35' for additional 19 residential units
- 2. Revised main lobby entrance & eliminate amenity terrace
- 3. Revise palette based on more neutral colors

PERKINS — EASTMAN

- 1. Reduce parking garage by 223 spaces and eliminate third garage entrance.
- 2. Extend North residential tower 35' for additional 19 residential units
- 3. Revised main lobby entrance & eliminate amenity terrace
- 4. Revise palette based on more neutral colors

NORTH TOWER

3 4

Revise palette based on more neutral colors

Revised main lobby entrance & eliminate amenity terrace

APPROVED

— Provide additional 40ft loading berth on 4th Street

- Revised main lobby entrance & eliminate amenity terrace

APPROVED

Revise palette based on more neutral colors

Reduce height of "FEZ" by two stories and introduce terraces on 4th Street plaza

Eliminate stone "fort" on conrer of Ingraham and 4th Street