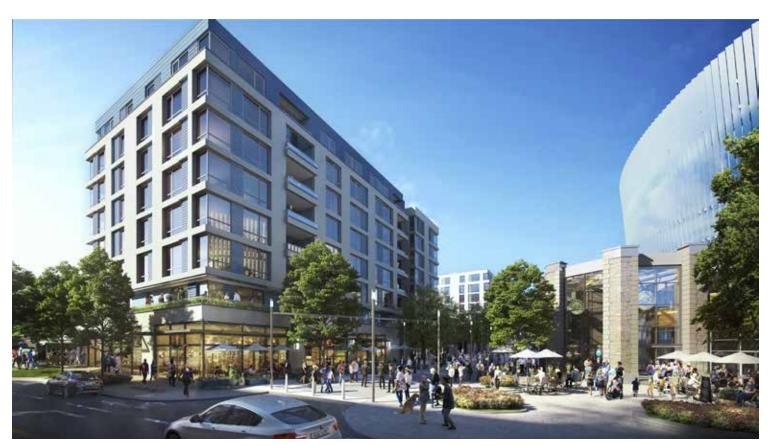

ce.
- 2. Extend North residential tower 35' for additional 19 residential units
- 3. Revised main lobby entrance & eliminate amenity terrace
- 4. Revise palette based on more neutral colors



PERKINS — EASTMAN



**(5)** 

4

10

9









1. BRK-01

2. BRK-02

3. STONE 02A HONED LIMESTONE

4. STONE 02B BELTSAWN LIMESTONE







5. COLORED METAL PANELS- LIGHT GREY

6. TEXTURED COLOR PANELS - LIGHT GREY

7. STUCCO 01 DARK GREY







9. RETAIL STOREFRONT BY TENANTS

10. STUDIO MAKER-SPACES WITH GARAGE DOORS



PERKINS — EASTMAN

NORTH TOWER

3 4







Revise palette based on more neutral colors

Revised main lobby entrance & eliminate amenity terrace



APPROVED



— Provide additional 40ft loading berth on 4th Street











- Revised main lobby entrance & eliminate amenity terrace



APPROVED



Revise palette based on more neutral colors

Reduce height of "FEZ" by two stories and introduce terraces on 4th Street plaza

Eliminate stone "fort" on conrer of Ingraham and 4th Street