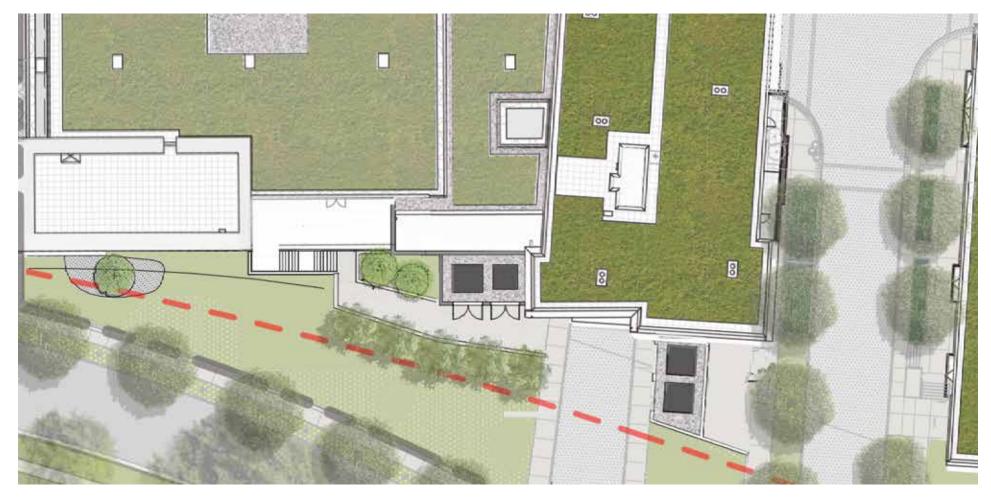

STUDIO SHANGHA



PROPOSED



PERKINS — EASTMAN



1. Metal Paneling



2. Wood Paneling



3. Iron Spot Brick



4. Stone masonry



5. Screened enclosure for switch-Gear





APPROVED



PROPOSED

## KENNEDY STREET ELEVATION DETAIL





August 22,2021 ART PLACE AT FORT TOTTEN



## SOUTH DANGTA AVE NO

APPROVED



Reduce height of "FEZ" by two stories and introduce terraces on 4th Street plaza

Revise massing on South Dakota to add terrace.







- Revise palette based on more neutral colors

- Reduce height of "FEZ" by two stories and introduce terraces on 4th Street plaza

- Eliminate stone "fort" on corner of Ingraham and 4th Street







Reduce height of "FEZ" by two stories and introduce terraces on 4th Street plaza

- Eliminate stone "fort" on conrer of Ingraham and 4th Street

August 22,2021 ART PLACE AT FORT TOTTEN







- 1. Extend North residential tower 35' for additional 19 residential units
- 2. Revised main lobby entrance & eliminate amenity terrace
- 3. Revise palette based on more neutral colors



PE