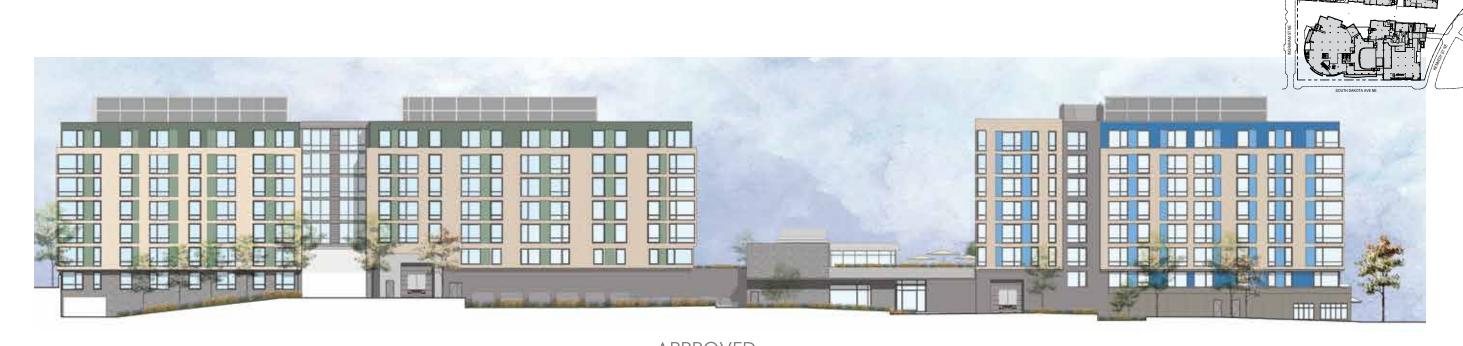

APPROVED

PROPOSED

NORTH TOWER

3 4

Revise palette based on more neutral colors

Revised main lobby entrance & eliminate amenity terrace

APPROVED

— Provide additional 40ft loading berth on 4th Street

- Revised main lobby entrance & eliminate amenity terrace

APPROVED

Revise palette based on more neutral colors

Reduce height of "FEZ" by two stories and introduce terraces on 4th Street plaza

Eliminate stone "fort" on conrer of Ingraham and 4th Street