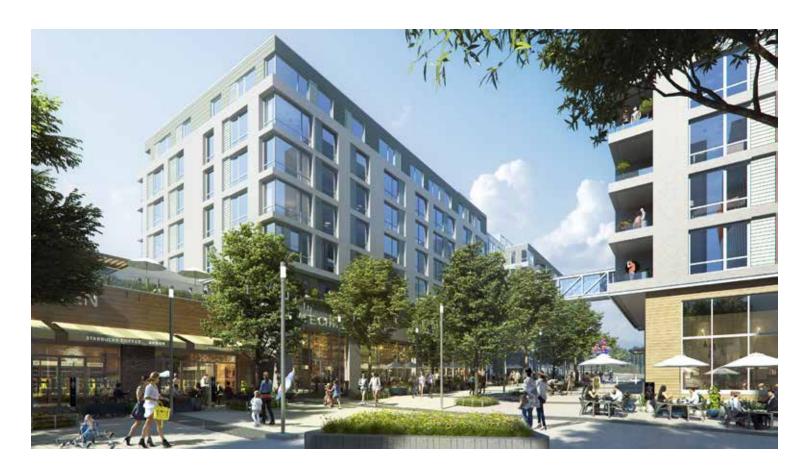

for additional 19 residential units
- 2. Revised main lobby entrance & eliminate amenity terrace
- 3. Revise palette based on more neutral colors



PERKINS — EASTMAN





- 1. Reduce parking garage by 223 spaces and eliminate third garage entrance.
- 2. Extend North residential tower 35' for additional 19 residential units
- 3. Revised main lobby entrance & eliminate amenity terrace
- 4. Revise palette based on more neutral colors



PERKINS — EASTMAN



**(5)** 

4

10

9









1. BRK-01

2. BRK-02

3. STONE 02A HONED LIMESTONE

4. STONE 02B BELTSAWN LIMESTONE







5. COLORED METAL PANELS- LIGHT GREY

6. TEXTURED COLOR PANELS - LIGHT GREY

7. STUCCO 01 DARK GREY







9. RETAIL STOREFRONT BY TENANTS

10. STUDIO MAKER-SPACES WITH GARAGE DOORS



PERKINS — EASTMAN

NORTH TOWER

3 4







Revise palette based on more neutral colors

Revised main lobby entrance & eliminate amenity terrace



APPROVED



— Provide additional 40ft loading berth on 4th Street











- Revised main lobby entrance & eliminate amenity terrace



APPROVED



Revise palette based on more neutral colors

Reduce height of "FEZ" by two stories and introduce terraces on 4th Street plaza

Eliminate stone "fort" on conrer of Ingraham and 4th Street