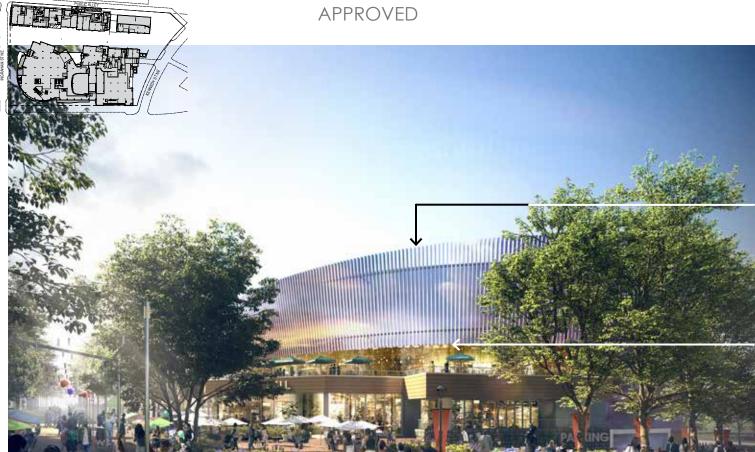

APPROVED

PROPOSED

## SOUTH DANGTA AVE NO

APPROVED

Reduce height of "FEZ" by two stories and introduce terraces on 4th Street plaza

Revise massing on South Dakota to add terrace.

- Revise palette based on more neutral colors

- Reduce height of "FEZ" by two stories and introduce terraces on 4th Street plaza

- Eliminate stone "fort" on corner of Ingraham and 4th Street

Reduce height of "FEZ" by two stories and introduce terraces on 4th Street plaza