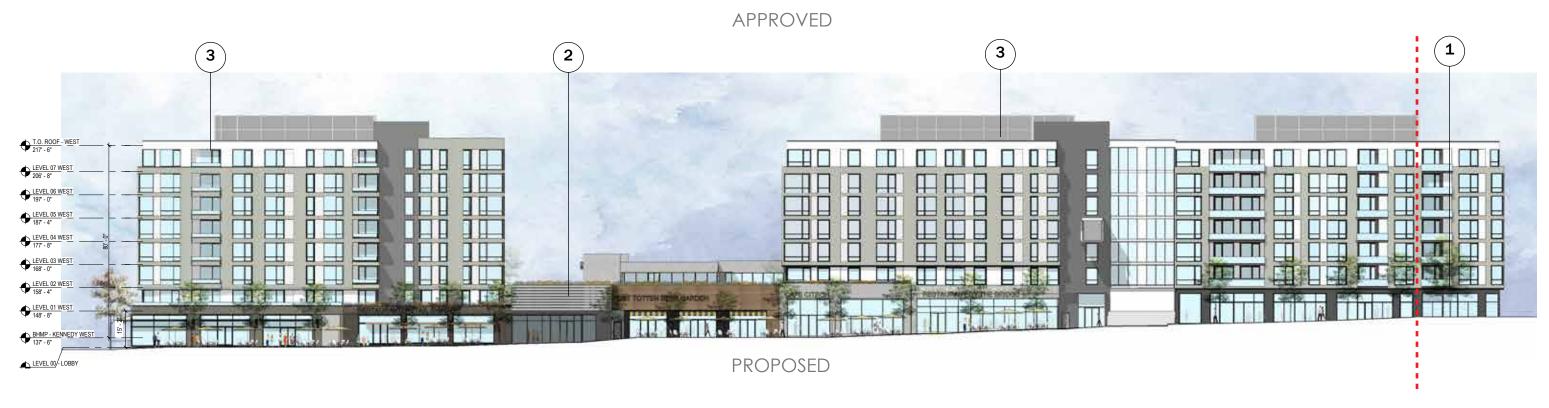

APPROVED

PROPOSED

PERKINS — EASTMAN

- 1. Reduce parking garage by 223 spaces and eliminate third garage entrance.
- 2. Extend North residential tower 35' for additional 19 residential units
- 3. Revised main lobby entrance & eliminate amenity terrace
- 4. Revise palette based on more neutral colors