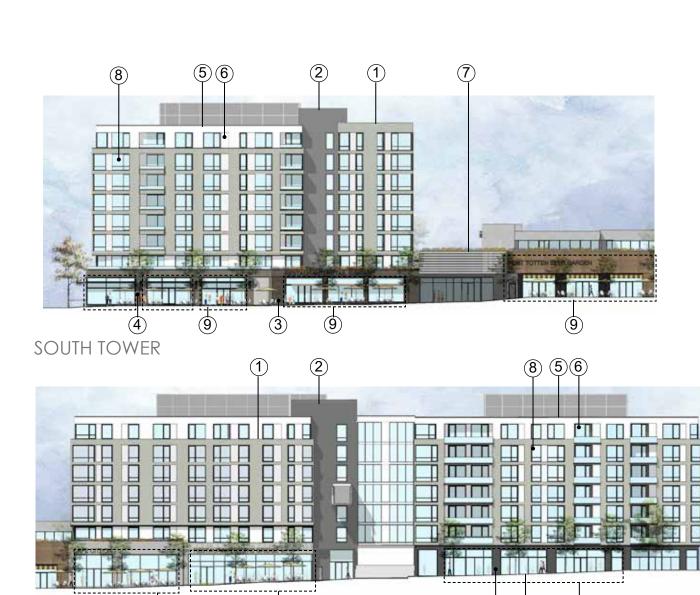

PERKINS — EASTMAN

**(5)** 

4

10

9

1. BRK-01

2. BRK-02

3. STONE 02A HONED LIMESTONE

4. STONE 02B BELTSAWN LIMESTONE

5. COLORED METAL PANELS- LIGHT GREY

6. TEXTURED COLOR PANELS - LIGHT GREY

7. STUCCO 01 DARK GREY

9. RETAIL STOREFRONT BY TENANTS

10. STUDIO MAKER-SPACES WITH GARAGE DOORS

PERKINS — EASTMAN

NORTH TOWER

3 4

Revise palette based on more neutral colors

Revised main lobby entrance & eliminate amenity terrace

APPROVED

— Provide additional 40ft loading berth on 4th Street

- Revised main lobby entrance & eliminate amenity terrace