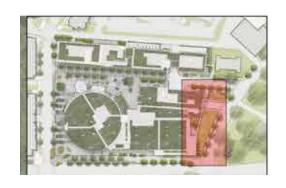

STUDIO SHANGHA



PROPOSED



PERKINS — EASTMAN



1. Metal Paneling



2. Wood Paneling



3. Iron Spot Brick



4. Stone masonry



5. Screened enclosure for switch-Gear





APPROVED



PROPOSED

## KENNEDY STREET ELEVATION DETAIL





August 22,2021 ART PLACE AT FORT TOTTEN



## SOUTH DANGTA AVE NO

APPROVED



Reduce height of "FEZ" by two stories and introduce terraces on 4th Street plaza

Revise massing on South Dakota to add terrace.







- Revise palette based on more neutral colors

- Reduce height of "FEZ" by two stories and introduce terraces on 4th Street plaza

- Eliminate stone "fort" on corner of Ingraham and 4th Street







Reduce height of "FEZ" by two stories and introduce terraces on 4th Street plaza

- Eliminate stone "fort" on conrer of Ingraham and 4th Street

August 22,2021 ART PLACE AT FORT TOTTEN







- 1. Extend North residential tower 35' for additional 19 residential units
- 2. Revised main lobby entrance & eliminate amenity terrace
- 3. Revise palette based on more neutral colors