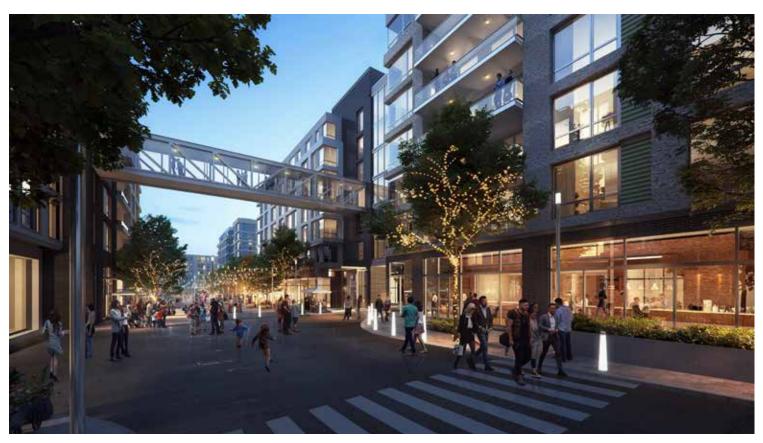

palette based on more neutral colors



PERKINS — EASTMAN





- 1. Reduce parking garage by 223 spaces and eliminate third garage entrance.
- 2. Extend North residential tower 35' for additional 19 residential units
- 3. Revised main lobby entrance & eliminate amenity terrace
- 4. Revise palette based on more neutral colors



PERKINS — EASTMAN



**(5)** 

4

10

9









1. BRK-01

2. BRK-02

3. STONE 02A HONED LIMESTONE

4. STONE 02B BELTSAWN LIMESTONE







5. COLORED METAL PANELS- LIGHT GREY

6. TEXTURED COLOR PANELS - LIGHT GREY

7. STUCCO 01 DARK GREY







9. RETAIL STOREFRONT BY TENANTS

10. STUDIO MAKER-SPACES WITH GARAGE DOORS



PERKINS — EASTMAN

NORTH TOWER

3 4







Revise palette based on more neutral colors

Revised main lobby entrance & eliminate amenity terrace



APPROVED



— Provide additional 40ft loading berth on 4th Street











- Revised main lobby entrance & eliminate amenity terrace



APPROVED



Revise palette based on more neutral colors

Reduce height of "FEZ" by two stories and introduce terraces on 4th Street plaza

Eliminate stone "fort" on conrer of Ingraham and 4th Street